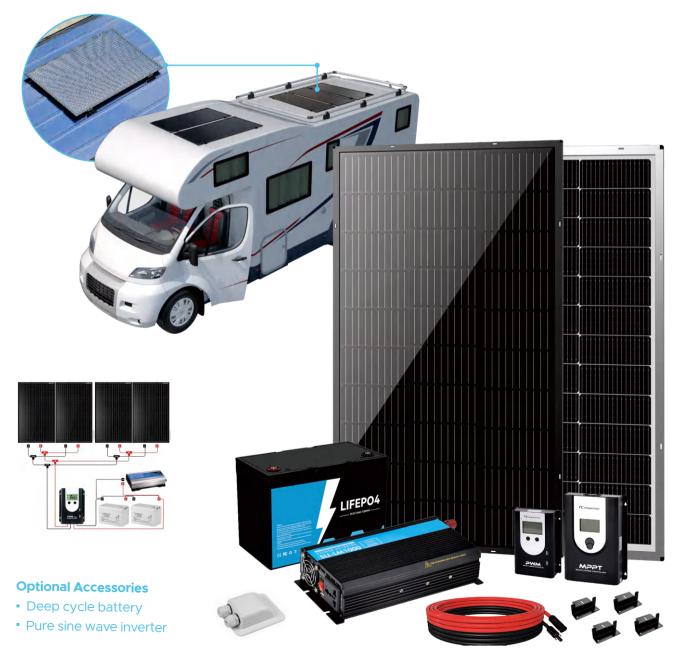

# Ultra Thin Frame Rigid PV Module 200/400W 12V RV SOLAR KITS

Designed to keep you going, TCPOWERTEC RV/Van/Marine Kits are the perfect addition to any RV, motorhome, boat, or mobile application. Equipped with mobile-friendly components, including a flush mount charge controller and a cable entry housing unit, these kits take all the guesswork out of starting your solar adventure. Easy to install and simple to use, they allow you to travel freely and stay off the grid longer without the need for noisy generators.

# **200W Mailing Set**

- \* 2 x 100W Ultra Thin Frame Rigid Solar Panel
- \*1 x 10A Charge Controller
- \* 30ft 10AWG Solar Adapter Kit
- \* 16ft 10AWG Tray Cables
- \*1x Cable Entry Housing
- \* 2 Sets x Mounting Z Brackets

## **400W Mailing Set**

- \* 4 x 100W Ultra Thin Frame Rigid Solar Panel
- \*1 x 30A Charge Controller
- \* 30ft 10AWG Solar Adapter Kit
- \* 16ft 10AWG Tray Cables
- \*1x Cable Entry Housing
- \* 4 Sets x Mounting Z Brackets
- \* 3 Pairs x Y Branch Connectors