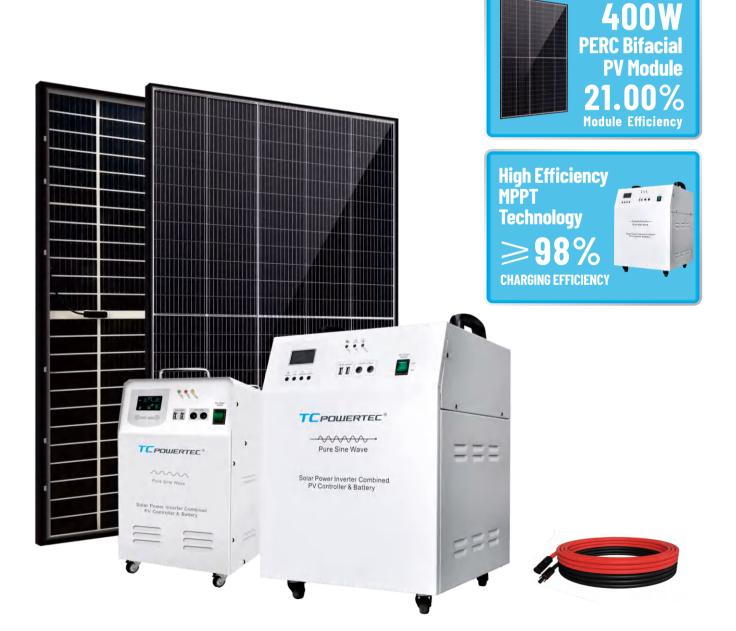

## **TC**POWERTEC<sup>®</sup>

| MODEL                | ТС1012-100М                    | TC1524-150M                    | TC1524-200M                    |
|----------------------|--------------------------------|--------------------------------|--------------------------------|
| Solar Panel          | 400W PERC 1760*1098*28mm(2pcs) | 400W PERC 1760*1098*28mm(4pcs) | 400W PERC 1760*1098*28mm(4pcs) |
| Rated Power          | 1000W                          | 1500W                          | 2000W                          |
| GEL Battery          | 100AH/12V                      | 100AH/12V x 2                  | 200AH/12V x 2                  |
| Output Voltage       | 110VAC/220VAC                  | 110VAC/220VAC                  | 110VAC/220VAC                  |
| Output Frequency     | 50/60Hz                        | 50/60Hz                        | 50/60Hz                        |
| Output Waveform      | Pure Sine Wave                 | Pure Sine Wave                 | Pure Sine Wave                 |
| Rated Voltage        | 220VAC                         | 220VAC                         | 220VAC                         |
| Charge Current       | 12A(10-20A Adjustable)         | 12A(12-18A Adjustable)         | 20A(15-30A Adjustable)         |
| Charge Voltage(VDC)  | 13.7V                          | 27.4V                          | 27.4V                          |
| Rated Charge Current | 10A                            | 30A                            | 60A                            |
| Maximum Power        | 360Wp                          | 800Wp                          | 1600Wp                         |
| External Dimensions  | 423*260*453mm                  | 430*380*534mm                  | 555*515*540mm                  |
| Packing Dimensions   | 520*370*520mm                  | 545*480*620mm                  | 640*600*695mm                  |