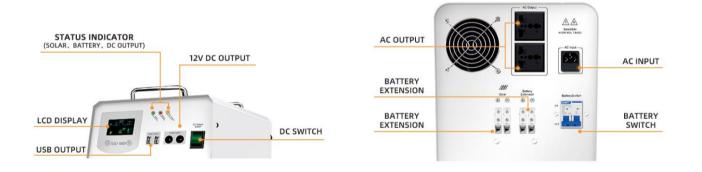

## PERFORMANCE

- Intelligent charging and discharging management system functions to effectively protect battery charging and discharging
- With mains voltage stabilized output, the output voltage has higher accuracy
- Output pure sine wave, strong load capacity, output short-circuit protection
- Color LCD display, visually display the status of the machine