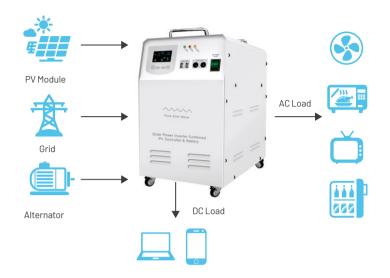

## ALL-IN-ONE 1/1.5/2KW RESIDENTIAL SOLAR SYSTEM

Off-grid solar systems adopt integrated design, exquisite and beautiful, easy to install, equipped with long-life batteries, and provide photovoltaic array access, which can supply electricity for residential, public facilities, small factories, etc. Adopting the integrated microgrid design concept, they can operate in both off-grid and grid-connected modes, realizing seamless switching of operation modes and greatly improving the reliability of power supply.