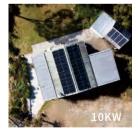

## **HYBRID PV SYSTEM WORKING MODE**

| MODEL           | TC-SH3KW                        | TC-SH6KW                        | TC-SH10KW                       |
|-----------------|---------------------------------|---------------------------------|---------------------------------|
| Solar Panel     | 550W PERC 2278*1134*30mm(4pcs)  | 550W PERC 2278*1134*30mm(8pcs)  | 550W PERC 2278*1134*30mm(14pcs) |
| Hybrid Inverter | 3.2KW Single-phase 50/60Hz(1pc) | 6.2KW Single-phase 50/60Hz(1pc) | 10KW Single-phase 50/60Hz(1pc)  |
| GEL Battery     | 12V 250Ah(2pcs)                 | 12V 250Ah(4pcs)                 | 12V 250Ah(8pcs)                 |