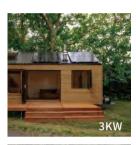

## **HYBRID PV SYSTEM WORKING MODE**

| MODEL           | TC-SH3KW                        | TC-SH6KW                        | TC-SH10KW                       |
|-----------------|---------------------------------|---------------------------------|---------------------------------|
| Solar Panel     | 550W PERC 2278*1134*30mm(4pcs)  | 550W PERC 2278*1134*30mm(8pcs)  | 550W PERC 2278*1134*30mm(14pcs) |
| Hybrid Inverter | 3.2KW Single-phase 50/60Hz(1pc) | 6.2KW Single-phase 50/60Hz(1pc) | 10KW Single-phase 50/60Hz(1pc)  |
| GEL Battery     | 12V 250Ah(2pcs)                 | 12V 250Ah(4pcs)                 | 12V 250Ah(8pcs)                 |