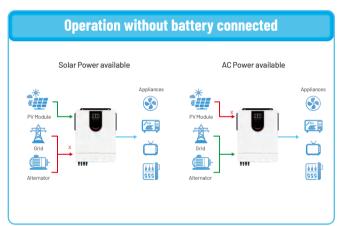

## **COMPLETE**

## 3/6/10KW HYBRID SOLAR SYSTEM

Hybrid solar system combines a grid-connected and storage-ready apparatus that provides a consistent energy supply during the day and night. The hybrid approach stores energy for later use in one or multiple solar batteries but can also pull from the grid in high energy use periods like hot summer months. Any solar-plus-storage system that is not meant to be entirely off-grid will be a hybrid system.

- High conversion efficiency, high-transmission rate
- Energy saving,environmental-friendly
- Advanced technology, strict quality control system
- Easy installation, safe operation, free maintenance



















## **HYBRID PV SYSTEM WORKING MODE**









| MODEL           | TC-SH3KW                        | TC-SH6KW                        | TC-SH10KW                       |
|-----------------|---------------------------------|---------------------------------|---------------------------------|
| Solar Panel     | 550W PERC 2278*1134*30mm(4pcs)  | 550W PERC 2278*1134*30mm(8pcs)  | 550W PERC 2278*1134*30mm(14pcs) |
| Hybrid Inverter | 3.2KW Single-phase 50/60Hz(1pc) | 6.2KW Single-phase 50/60Hz(1pc) | 10KW Single-phase 50/60Hz(1pc)  |
| GEL Battery     | 12V 250Ah(2pcs)                 | 12V 250Ah(4pcs)                 | 12V 250Ah(8pcs)                 |

## Accessories

DC Circuit Breaker Connector

AC Circuit Breaker Battery Series Connection Cable

DC Cable Battery Parallel Connection Cable

AC Cable Battery Output Cable