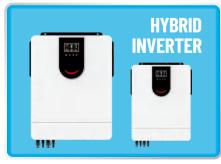

## **HYBRID PV SYSTEM WORKING MODE**

| MODEL           | TC-SH3KW                        | TC-SH6KW                        | TC-SH10KW                       |
|-----------------|---------------------------------|---------------------------------|---------------------------------|
| Solar Panel     | 550W PERC 2278*1134*30mm(4pcs)  | 550W PERC 2278*1134*30mm(8pcs)  | 550W PERC 2278*1134*30mm(14pcs) |
| Hybrid Inverter | 3.2KW Single-phase 50/60Hz(1pc) | 6.2KW Single-phase 50/60Hz(1pc) | 10KW Single-phase 50/60Hz(1pc)  |
| GEL Battery     | 12V 250Ah(2pcs)                 | 12V 250Ah(4pcs)                 | 12V 250Ah(8pcs)                 |