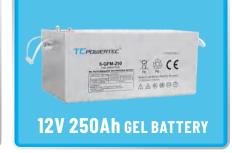

## **HYBRID PV SYSTEM WORKING MODE**

| MODEL           | TC-SH3KW                        | TC-SH6KW                        | TC-SH10KW                       |
|-----------------|---------------------------------|---------------------------------|---------------------------------|
| Solar Panel     | 550W PERC 2278*1134*30mm(4pcs)  | 550W PERC 2278*1134*30mm(8pcs)  | 550W PERC 2278*1134*30mm(14pcs) |
| Hybrid Inverter | 3.2KW Single-phase 50/60Hz(1pc) | 6.2KW Single-phase 50/60Hz(1pc) | 10KW Single-phase 50/60Hz(1pc)  |
| GEL Battery     | 12V 250Ah(2pcs)                 | 12V 250Ah(4pcs)                 | 12V 250Ah(8pcs)                 |