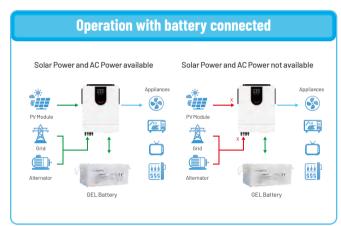

## **COMPLETE**

## 3/6/10KW HYBRID SOLAR SYSTEM

Hybrid solar system combines a grid-connected and storage-ready apparatus that provides a consistent energy supply during the day and night. The hybrid approach stores energy for later use in one or multiple solar batteries but can also pull from the grid in high energy use periods like hot summer months. Any solar-plus-storage system that is not meant to be entirely off-grid will be a hybrid system.

- High conversion efficiency, high-transmission rate
- Energy saving,environmental-friendly
- Advanced technology, strict quality control system
- Easy installation, safe operation, free maintenance



















## **HYBRID PV SYSTEM WORKING MODE**









| MODEL           | TC-SH3KW                        | TC-SH6KW                        | TC-SH10KW                       |
|-----------------|---------------------------------|---------------------------------|---------------------------------|
| Solar Panel     | 550W PERC 2278*1134*30mm(4pcs)  | 550W PERC 2278*1134*30mm(8pcs)  | 550W PERC 2278*1134*30mm(14pcs) |
| Hybrid Inverter | 3.2KW Single-phase 50/60Hz(1pc) | 6.2KW Single-phase 50/60Hz(1pc) | 10KW Single-phase 50/60Hz(1pc)  |
| GEL Battery     | 12V 250Ah(2pcs)                 | 12V 250Ah(4pcs)                 | 12V 250Ah(8pcs)                 |

## Accessories

DC Circuit Breaker Connector

AC Circuit Breaker Battery Series Connection Cable

DC Cable Battery Parallel Connection Cable

AC Cable Battery Output Cable