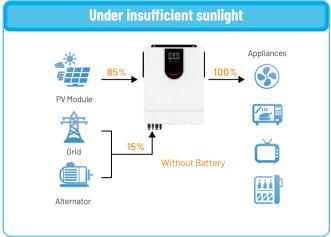

## **COMPLETE**

## 3/6/10KW HYBRID SOLAR SYSTEM

Hybrid solar system combines a grid-connected and storage-ready apparatus that provides a consistent energy supply during the day and night. The hybrid approach stores energy for later use in one or multiple solar batteries but can also pull from the grid in high energy use periods like hot summer months. Any solar-plus-storage system that is not meant to be entirely off-grid will be a hybrid system.

- High conversion efficiency, high-transmission rate
- Energy saving,environmental-friendly
- Advanced technology, strict quality control system
- Easy installation, safe operation, free maintenance



















## **HYBRID PV SYSTEM WORKING MODE**









| MODEL           | TC-SH3KW                        | TC-SH6KW                        | TC-SH10KW                       |
|-----------------|---------------------------------|---------------------------------|---------------------------------|
| Solar Panel     | 550W PERC 2278*1134*30mm(4pcs)  | 550W PERC 2278*1134*30mm(8pcs)  | 550W PERC 2278*1134*30mm(14pcs) |
| Hybrid Inverter | 3.2KW Single-phase 50/60Hz(1pc) | 6.2KW Single-phase 50/60Hz(1pc) | 10KW Single-phase 50/60Hz(1pc)  |
| GEL Battery     | 12V 250Ah(2pcs)                 | 12V 250Ah(4pcs)                 | 12V 250Ah(8pcs)                 |

## Accessories

DC Circuit Breaker Connector

AC Circuit Breaker Battery Series Connection Cable

DC Cable Battery Parallel Connection Cable

AC Cable Battery Output Cable