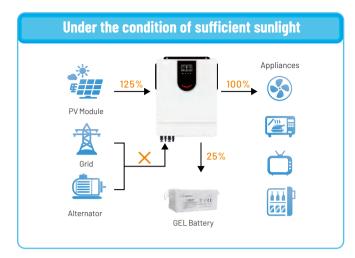

## 3/6/10KW HYBRID SOLAR SYSTEM

Hybrid solar system combines a grid-connected and storage-ready apparatus that provides a consistent energy supply during the day and night. The hybrid approach stores energy for later use in one or multiple solar batteries but can also pull from the grid in high energy use periods like hot summer months. Any solar-plus-storage system that is not meant to be entirely off-grid will be a hybrid system.