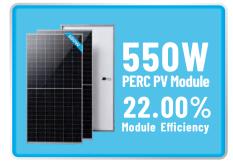

## **HYBRID PV SYSTEM WORKING MODE**

| MODEL           | TC-SH3KW                        | TC-SH6KW                        | TC-SH10KW                       |
|-----------------|---------------------------------|---------------------------------|---------------------------------|
| Solar Panel     | 550W PERC 2278*1134*30mm(4pcs)  | 550W PERC 2278*1134*30mm(8pcs)  | 550W PERC 2278*1134*30mm(14pcs) |
| Hybrid Inverter | 3.2KW Single-phase 50/60Hz(1pc) | 6.2KW Single-phase 50/60Hz(1pc) | 10KW Single-phase 50/60Hz(1pc)  |
| GEL Battery     | 12V 250Ah(2pcs)                 | 12V 250Ah(4pcs)                 | 12V 250Ah(8pcs)                 |