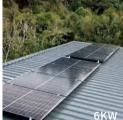

## **HYBRID PV SYSTEM WORKING MODE**

| MODEL           | TC-SH3KW                        | TC-SH6KW                        | TC-SH10KW                       |
|-----------------|---------------------------------|---------------------------------|---------------------------------|
| Solar Panel     | 550W PERC 2278*1134*30mm(4pcs)  | 550W PERC 2278*1134*30mm(8pcs)  | 550W PERC 2278*1134*30mm(14pcs) |
| Hybrid Inverter | 3.2KW Single-phase 50/60Hz(1pc) | 6.2KW Single-phase 50/60Hz(1pc) | 10KW Single-phase 50/60Hz(1pc)  |
| GEL Battery     | 12V 250Ah(2pcs)                 | 12V 250Ah(4pcs)                 | 12V 250Ah(8pcs)                 |